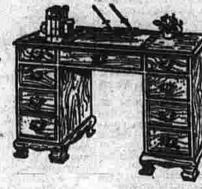

"Fill-in" Pieces help complete your home

Practical beauty 98.

Big, workable 46 x 23-inch top on this solid maple knee-hole deak, yet it's so handsome you'll want to display it in your living room! (Good in dens and bedrooms, too). Typical Chippendale styling is reflected in oges bracket bases, old brasses and paneled drawer fronts. Seven drawer (including a double-deep file) provide loads of convenient storage.