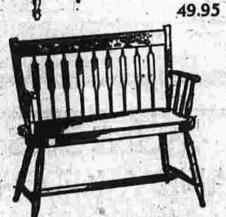

(Left) Another end table inspired by Colonial vaseand-ring turnings has a shelf and drawer for added finished in nutmeg color to match table above. 19 x 26"

Versatile bench 49.95

One of our most popular benches is back in stock again in black or cherry with gold stencilings. Use it in the hall, at the foot of a bed, at the fireplace (good in pairs) or as a breakfast bench. 34 inches long; copied from our C. Elmore Watkins original! Also available in lighter maple on special order.